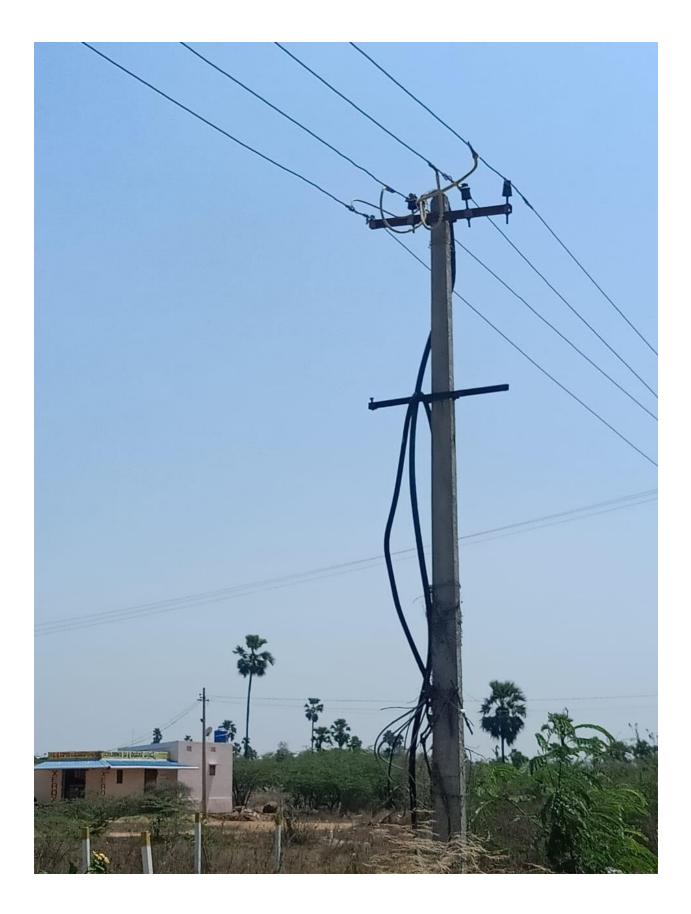

## **Solar Energy:**

Google

Rangareddy, Telangana, India 8P84+8V9, KASIREDDY NARAYANREDDY COLLEGE OF ENGINEERING AND RESEARCH, Telangana 501512, India Lat 17.316163° Long 78.707453° 26/01/23 10:05 AM GMT +05:30

**GPS Map Camera** 

View of Solar Power plant 75 KWp.

2. Wheeling to the GRID:

Wheeling to GRID connection

Wheeling to GRID arrangement with display of Metering