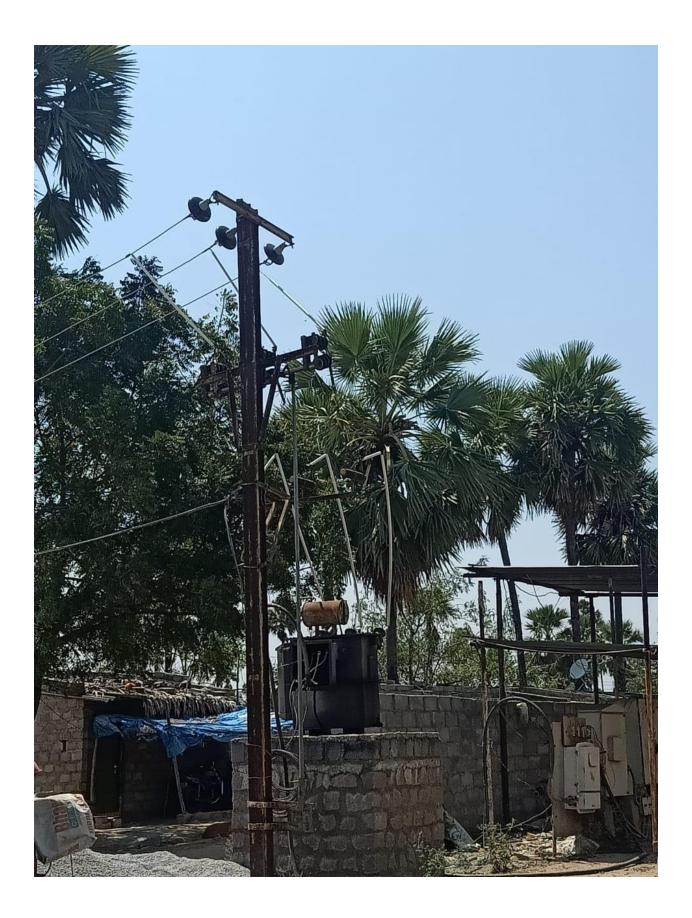

**GPS Map Camera** 

View of Solar Power plant 75 KWp.

2. Wheeling to the GRID:

Wheeling to GRID connection

Wheeling to GRID arrangement with display of Metering