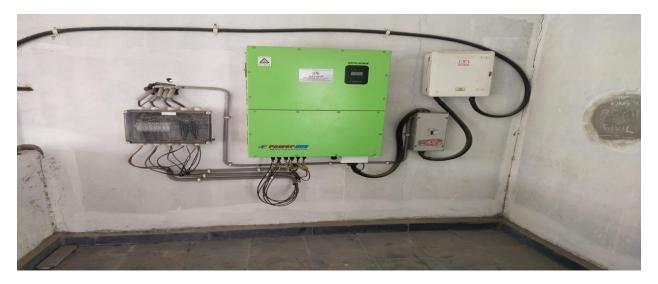

## **Solar Energy:**

Google

Rangareddy, Telangana, India 8P84+8V9, KASIREDDY NARAYANREDDY COLLEGE OF ENGINEERING AND RESEARCH, Telangana 501512, India Lat 17.316163° Long 78.707453° 26/01/23 10:05 AM GMT +05:30

**GPS Map Camera** 

View of Solar Power plant 75 KWp.

2. Wheeling to the GRID:

Wheeling to GRID connection

Wheeling to GRID arrangement with display of Metering