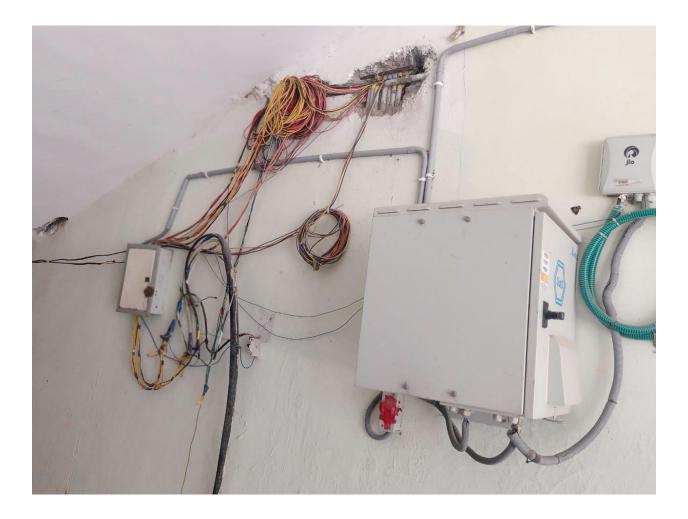

**GPS Map Camera** 

View of Solar Power plant 75 KWp.

2. Wheeling to the GRID:

Wheeling to GRID connection

Wheeling to GRID arrangement with display of Metering